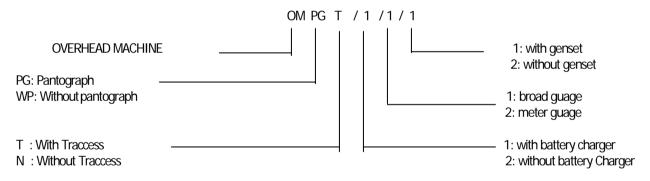

ided. Pantograph enables direct measurement of horizontal displacement of overhead line from track center and height of the same from rail top.

Traccess system permits on/off/cross tracking and storage at worksites.

See separate catalogue.

### **ADVANTAGES**

Cheaper than even a 4 Wheel tower wagon. The machine is more convenient than a Tower Wagon with less disruption to traffic because of off tracking facility. Eliminates scaffolding and ladder working. Also materials required to be lifted manually to a much lesser height compared to Tower wagon. Unlike compared to Tower wagon no co-ordination between driver and personnel on the platform is necessary which is especially advantageous in night working. Very quick raising/ lowering of platform compared to tower wagon.

### NOMENCLATURE



#### SPARES & ACCESSORIES

List of recommended spares available on request.

| Approx.<br>weight kgs. | Platform Details        |                           |                  | Height           |                     | Max. Travel Speed<br>Approx. kmph |                    | Payload                  |
|------------------------|-------------------------|---------------------------|------------------|------------------|---------------------|-----------------------------------|--------------------|--------------------------|
|                        | Approx Closed<br>Length | Approx.<br>open<br>length | Approx.<br>width | Approx<br>closed | Approx.<br>Extended | Platform<br>raised                | Platform<br>closed | with closed platform kg. |
| 3300                   | 2500