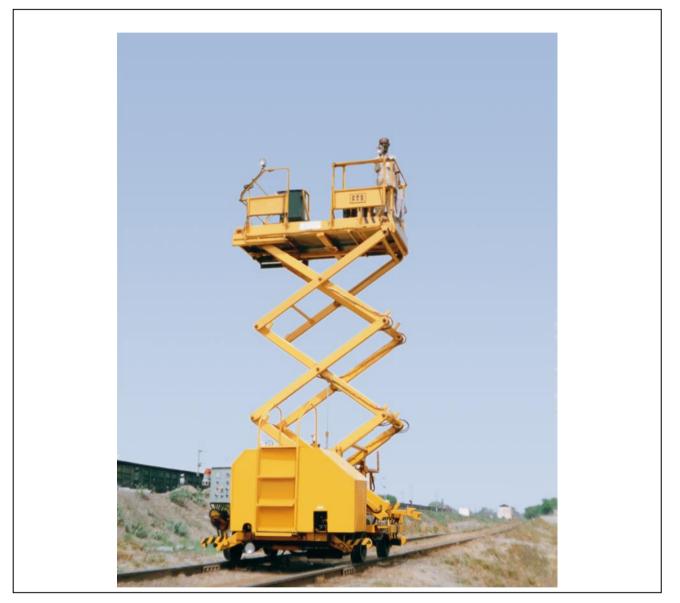

# Overhead Machine

Licence: Permaquip UK

A self propelled track vehicle lifted with hydraulically operated platform with cantilever. Quick, safe and simple to operate. Used for installation, conversion, inspection and maintenance of overhead lines in Railways, Thermal Power Stations and sidings. Also used for inspection and fan maintenance in tunnels, inspection of bridge super structure. Turntable enables 360 degree rotation. Standby traction provided to ensure return to siding incase of emergency. Optional Generator, pantograph and Battery Charger available. Towing capacity 1000 kgs.

#### **OPERATION**

The machine is driven to the work site. Hooks are clamped and parking brake applied. Push buttons lower/raise platform. Handwheel is provided for cantilever operation. A hand operated D.C. valve is provided for hydraulically operating the turn table. All functions can be performed from the platform except for on/off tracking and turntable operation. Lamps for tunnel and night working provided. Pantograph enables direct measurement of horizontal displacement of overhead line from track center and height of the same from rail top.

### **ADVANTAGES**

Cheaper than even a 4 Wheel tower wagon. The machine is more convenient than a Tower Wagon with less disruption to traffic because of off tracking facility. Eliminates scaffolding and ladder working. Also materials required to be lifted manually to a much lesser height compared to Tower wagon. Unlike compared to Tower wagon no co-ordination between driver and personnel on the platform is necessary which is especially advantageous in night working. Very quick raising/ lowering of platform compared to tower wagon.